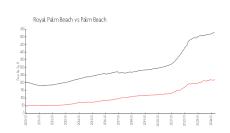

#### **Market Information**

Shoma Villas at Royal \$201/sq. ft.

Palm:

Royal Palm Beach: \$224/sq. ft.

Royal Palm Beach: \$224/sq. ft.

Palm Beach: \$475/sq. ft.