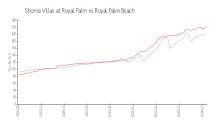

#### **Market Information**

Shoma Villas at Royal \$201/sq. ft.

Palm:

Royal Palm Beach: \$224/sq. ft.

Royal Palm Beach: \$224/sq. ft.

Palm Beach: \$475/sq. ft.