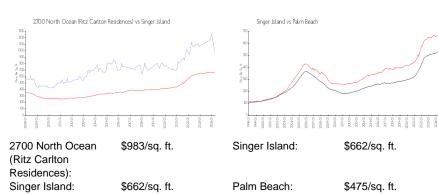

# 2700 North Ocean (Ritz Carlton Residences)

2700 N Ocean Dr, Singer Island, FL, Palm Beach 33404

# **Building Information**

Number of units: 242
Number of active listings for rent: 5
Number of active listings for sale: 3
Building inventory for sale: 1%
Number of sales over the last 12 months: 8
Number of sales over the last 6 months: 1
Number of sales over the last 3 months: 0

The Ritz-Carlton Residences 2700 North Ocean Drive, Singer Island-Riviera Beach, FI 33404 561-259-2700 http://www.theresidencespalmbeach.com/

Built in 2008 - 242 units - 26 floors

### **Market Information**



# **Inventory for Sale**

| 2700 North Ocean (Ritz Carlton Residences) | 1% |
|--------------------------------------------|----|
| Singer Island                              | 4% |
| Palm Beach                                 | 3% |

# Avg. Time to Close Over Last 12 Months

| 2700 North Ocean (Ritz Carlton Residences) | 79 days |
|--------------------------------------------|---------|
| Singer Island                              | 80 days |
| Palm Beach                                 | 56 days |