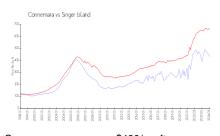

#### **Market Information**

Connemara: Singer Island: \$430/sq. ft. \$662/sq. ft. Singer Island: Palm Beach: \$662/sq. ft. \$475/sq. ft.