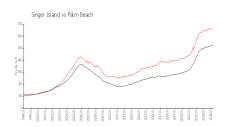

#### **Market Information**

Connemara: Singer Island: \$430/sq. ft. \$662/sq. ft. Singer Island: Palm Beach: \$662/sq. ft. \$475/sq. ft.