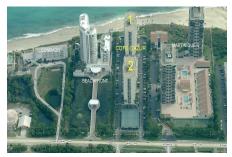

## Cote d'Azur

4200 N Ocean dr, Singer Island, FL, Palm Beach 33404

Cote d'Azur Condominiu Association Inc 4200 N. Ocean Drive, Singer Island, Florida 33404 (561) 844-6259 agingerich@cotecondo.com http://www.cotecondo.com/outside\_home.asp

Built in 1975 - 204 units - 18 floors