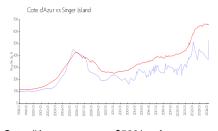

#### **Market Information**

Cote d'Azur: \$529/sq. ft. Singer Island: \$662/sq. ft. Singer Island: \$662/sq. ft. Palm Beach: \$475/sq. ft.