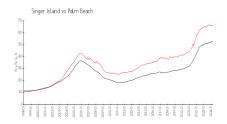

#### **Market Information**

Cote d'Azur: \$529/sq. ft. Singer Island: \$662/sq. ft. Singer Island: \$662/sq. ft. Palm Beach: \$475/sq. ft.