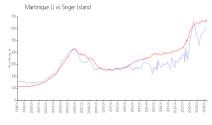

### **Market Information**

\$660/sq. ft.

\$476/sq. ft.

Martinique II: \$603/sq. ft. Singer Island: Singer Island: \$660/sq. ft. Palm Beach: