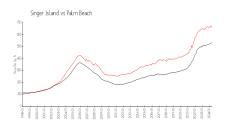

### **Market Information**

\$660/sq. ft.

\$476/sq. ft.

Martinique II: \$603/sq. ft. Singer Island: Singer Island: \$660/sq. ft. Palm Beach: