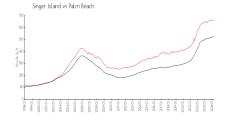

#### **Market Information**

Oasis: \$1008/sq. ft. Singer Island: \$662/sq. ft.

Singer Island: \$662/sq. ft.
Palm Beach: \$475/sq. ft.