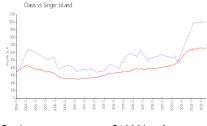

#### **Market Information**

Oasis: \$1008/sq. ft. Singer Island: \$662/sq. ft.

Singer Island: \$662/sq. ft.
Palm Beach: \$475/sq. ft.