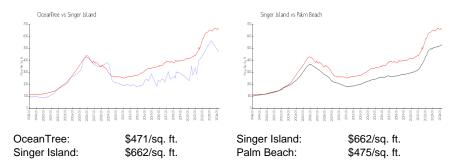

# OceanTree

3400 N Ocean Dr, Singer Island, FL, Palm Beach 33404

## **Building Information**

| Number of units:                         | 146 |
|------------------------------------------|-----|
| Number of active listings for rent:      | 8   |
| Number of active listings for sale:      | 9   |
| Building inventory for sale:             | 6%  |
| Number of sales over the last 12 months: | 6   |
| Number of sales over the last 6 months:  | 3   |
| Number of sales over the last 3 months:  | 2   |
|                                          |     |

Ocean Tree Condominium Association 3400 N Ocean Drive Apartment 107 West Palm Beach, FL 33404-3201 (561) 845-6050



Built in 1978 - 146 units - 20 floors

#### **Market Information**



## **Inventory for Sale**

| OceanTree     | 6% |
|---------------|----|
| Singer Island | 4% |
| Palm Beach    | 3% |

## Avg. Time to Close Over Last 12 Months

| OceanTree     | 105 days |
|---------------|----------|
| Singer Island | 80 days  |
| Palm Beach    | 56 days  |