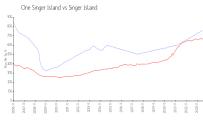

### **Market Information**

One Singer Island: \$759/sq. ft. Singer Island: \$660/sq. ft.

Singer Island: \$660/sq. ft.
Palm Beach: \$476/sq. ft.