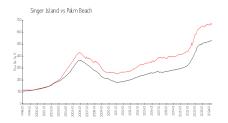

### **Market Information**

One Singer Island: \$759/sq. ft. Singer Island: \$660/sq. ft.

Singer Island: \$660/sq. ft.
Palm Beach: \$476/sq. ft.