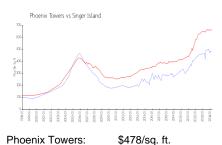

#### **Market Information**

Singer Island:

\$478/sq. ft. \$662/sq. ft. Singer Island: Palm Beach: \$662/sq. ft. \$475/sq. ft.