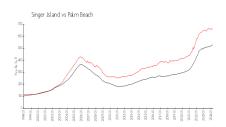

#### **Market Information**

Singer Island:

\$478/sq. ft. \$662/sq. ft. Singer Island: Palm Beach: \$662/sq. ft. \$475/sq. ft.