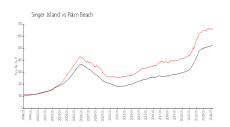

#### **Market Information**

Seagrape: \$447/sq. ft. Singer Island: \$662/sq. ft. Singer Island: \$662/sq. ft.
Palm Beach: \$475/sq. ft.