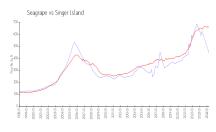

#### **Market Information**

Seagrape: \$447/sq. ft. Singer Island: \$662/sq. ft. Singer Island: \$662/sq. ft.
Palm Beach: \$475/sq. ft.