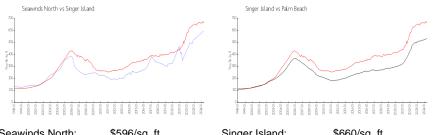

## **Market Information**

| Seawinds North: | \$596/sq. ft. | Singer Island: | \$660/sq. ft. |
|-----------------|---------------|----------------|---------------|
| Singer Island:  | \$660/sq. ft. | Palm Beach:    | \$476/sq. ft. |