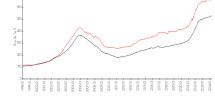

### **Market Information**

Via Delfino: \$744/sq. ft. Singer Island: \$662/sq. ft. Singer Island: \$662/sq. ft. Palm Beach: \$475/sq. ft.

Singer Island vs Palm Beach