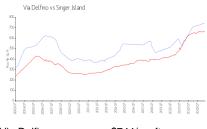

### **Market Information**

Via Delfino: \$744/sq. ft. Singer Island: \$662/sq. ft. Singer Island: \$662/sq. ft. Palm Beach: \$475/sq. ft.

Singer Island vs Palm Beach