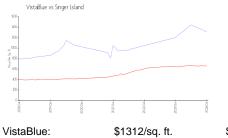

### **Market Information**

VistaBlue: \$1312/sq. ft. Singer Island: \$662/sq. ft.

Singer Island: \$662/sq. ft. Palm Beach: \$475/sq. ft.

Singer Island vs Palm Beach