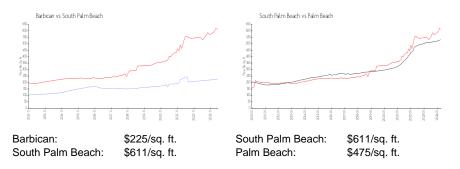

# Barbican

3601 S Ocean Blvd, South Palm Beach, FL, Palm Beach 33480

# **Building Information**

| Number of units:                         | 44 |
|------------------------------------------|----|
| Number of active listings for rent:      | 3  |
| Number of active listings for sale:      | 4  |
| Building inventory for sale:             | 9% |
| Number of sales over the last 12 months: | 2  |
| Number of sales over the last 6 months:  | 2  |
| Number of sales over the last 3 months:  | 2  |

#### Barbican

Condominium complex in South Palm Beach Address: 3601 S Ocean Blvd, South Palm Beach, FL 33480



Built in 1979 - 44 units - 2 floors

# **Market Information**



### Inventory for Sale

| Barbican         | 9% |
|------------------|----|
| South Palm Beach | 6% |
| Palm Beach       | 3% |

### Avg. Time to Close Over Last 12 Months

| Barbican         | 136 days |
|------------------|----------|
| South Palm Beach | 75 days  |
| Palm Beach       | 56 days  |