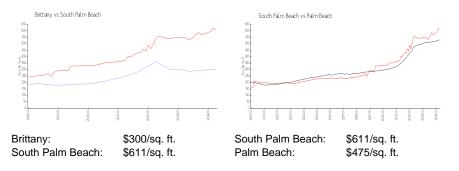

tings for sale:<br>Building inventory for sale: | 52<br>0<br>0 |
|--------------------------------------------------------------------------------------------------------------------------------|--------------|
| Number of sales over the last 12 months:                                                                                       | <b>0</b> %%  |
| Number of sales over the last 6 months:                                                                                        | 0            |
| Number of sales over the last 3 months:                                                                                        | 0            |

Brittany Condominium Association 3575 S Ocean Blvd Palm Beach, FL 33480 (561) 585-7998



Built in 1980 - 52 units - 1980

## **Market Information**



## Inventory for Sale

Brittany South Palm Beach 0%%

Palm Beach

#### Avg. Time to Close Over Last 12 Months

| Brittany         | 45 days |
|------------------|---------|
| South Palm Beach | 75 days |
| Palm Beach       | 56 days |