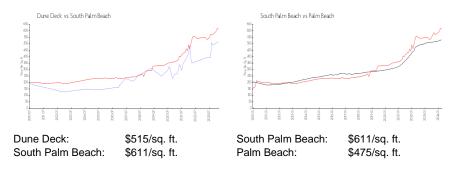

# **Dune Deck**

610 S Ocean Blvd, South Palm Beach, FL, Palm Beach 33480

# **Building Information**

| Number of units:                         | 65  |
|------------------------------------------|-----|
| Number of active listings for rent:      | 3   |
| Number of active listings for sale:      | 9   |
| Building inventory for sale:             | 13% |
| Number of sales over the last 12 months: | 7   |
| Number of sales over the last 6 months:  | 4   |
| Number of sales over the last 3 months:  | 1   |

Dune Deck Condominium Association Inc 610 South Ocean Boulevard Apt 309 Palm Beach, FL 33480 Phone: (561) 588-4747



Built in 1980 - 65 units - 6 floors

# **Market Information**



# Inventory for Sale

| 13% |
|-----|
| 6%  |
| 3%  |
|     |

# Avg. Time to Close Over Last 12 Months

| Dune Deck        | 76 days |
|------------------|---------|
| South Palm Beach | 75 days |
| Palm Beach       | 56 days |