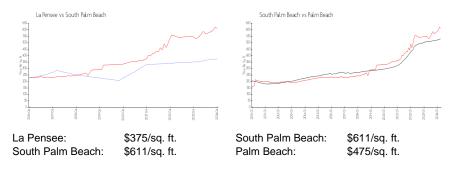

-----|---------------------|
| Number of sales over the last 12 months:                                                                                       | 8                   |
| Number of sales over the last 6 months:                                                                                        | 4                   |
| Number of sales over the last 3 months:                                                                                        | 1                   |
|                                                                                                                                |                     |

La Pensee Condo Asoc 4000 South Ocean Boulevard Palm Beach, FL 33480 Phone: (561) 585-3084



Built in 1985 - 24 units - 6 floors

## **Market Information**



## Inventory for Sale

| 12% |
|-----|
| 6%  |
| 3%  |
|     |

### Avg. Time to Close Over Last 12 Months

| La Pensee        | n/a     |
|------------------|---------|
| South Palm Beach | 75 days |
| Palm Beach       | 56 days |