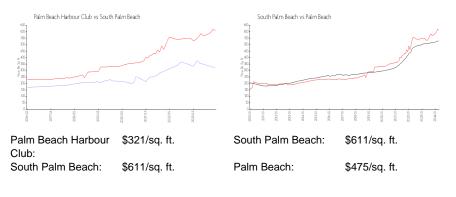

# Palm Beach Harbour Club

3545 S Ocean Blvd, South Palm Beach, FL, Palm Beach 33480

## **Building Information**

| 09 |
|----|
|    |
|    |
| %  |
|    |
|    |
|    |
|    |

Palm Beach Harbour Club Address: 3545 S Ocean Blvd, Palm Beach, FL 33480 Phone: +1 561-582-2387



Built in 1980 - 109 units - 7 floors

#### **Market Information**



# **Inventory for Sale**

| Palm Beach Harbour Club | 3% |
|-------------------------|----|
| South Palm Beach        | 6% |
| Palm Beach              | 3% |

## Avg. Time to Close Over Last 12 Months

| Palm Beach Harbour Club | 61 days |
|-------------------------|---------|
| South Palm Beach        | 75 days |
| Palm Beach              | 56 days |