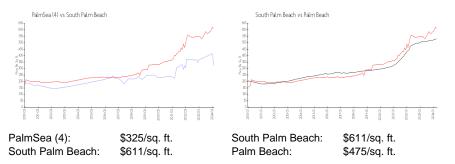

### **Market Information**

### Inventory for Sale

| PalmSea (4)      | 2% |
|------------------|----|
| South Palm Beach | 6% |
| Palm Beach       | 3% |

#### Avg. Time to Close Over Last 12 Months

| PalmSea (4)      | 49 days |
|------------------|---------|
| South Palm Beach | 75 days |
| Palm Beach       | 56 days |