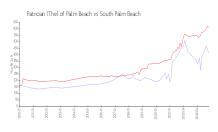

#### **Market Information**

Patrician (The) of Palm \$413/sq. ft.

Beach:

South Palm Beach: \$611/sq. ft.

South Palm Beach: \$611/sq. ft.

Palm Beach: \$475/sq. ft.