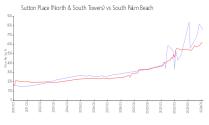

#### **Market Information**

Sutton Place (North & \$757/sq. ft. South Towers):

South Palm Beach: \$611/sq. ft.

South Palm Beach: \$611/sq. ft.

Palm Beach: \$475/sq. ft.