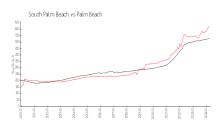

#### **Market Information**

Thirty Five Sixty: \$412/sq. ft.
South Palm Beach: \$611/sq. ft.

South Palm Beach: \$611/sq. ft. Palm Beach: \$475/sq. ft.