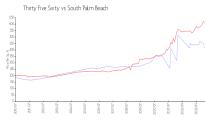

#### **Market Information**

Thirty Five Sixty: \$412/sq. ft.
South Palm Beach: \$611/sq. ft.

South Palm Beach: \$611/sq. ft. Palm Beach: \$475/sq. ft.