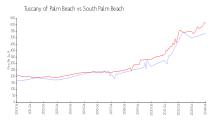

#### **Market Information**

South Palm Beach: \$611/sq. ft.

South Palm Beach vs Palm Beach

Tuscany of Palm \$535/sq. ft. Beach: South Palm Beach: \$611/sq. ft.

Palm Beach: \$475/sq. ft.