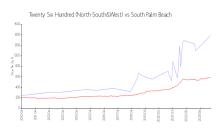

#### **Market Information**

Twenty Six Hundred \$1391/sq. ft.

(North-South&West):

South Palm Beach: \$586/sq. ft.

South Palm Beach: \$586/sq. ft.

Palm Beach: \$476/sq. ft.