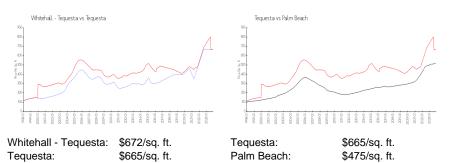

## Whitehall - Tequesta

478 Tequesta Dr, Tequesta, FL, Palm Beach 33469

#### **Building Information**

| Number of units:                         | 35  |
|------------------------------------------|-----|
| Number of active listings for rent:      | 0   |
| Number of active listings for sale:      | 0   |
| Building inventory for sale:             |     |
| Number of sales over the last 12 months: | 0%% |
| Number of sales over the last 6 months:  | 0   |
| Number of sales over the last 3 months:  | 0   |
|                                          |     |

White Hall Condominiums Property Manager 561-427-0681 561.427.0696 http://bristolmanagement.com/forms/Whitehall/whitehall.htm

# Tequesta DI WITCHUL

Built in 1966 - 35 units - 2 floors

#### **Market Information**



### **Inventory for Sale**

Whitehall - Tequesta Tequesta 0%%

Palm Beach

#### Avg. Time to Close Over Last 12 Months

| Whitehall - Tequesta | 38 days |
|----------------------|---------|
| Tequesta             | 38 days |
| Palm Beach           | 56 days |