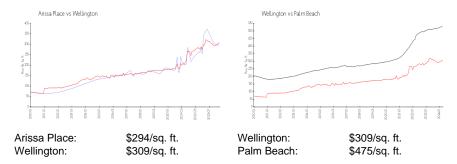

## Avg. Time to Close Over Last 12 Months

Arissa Place 57 days Wellington 67 days Palm Beach 56 days

Built in 2005 - 112 units - 3 floors