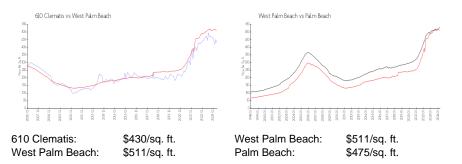

# 610 Clematis

610 Clematis St, West Palm Beach, FL, Palm Beach 33401

# **Building Information**

| Number of units:                         | 247 |
|------------------------------------------|-----|
| Number of active listings for rent:      | 13  |
| Number of active listings for sale:      | 13  |
| Building inventory for sale:             | 5%  |
| Number of sales over the last 12 months: | 13  |
| Number of sales over the last 6 months:  | 7   |
| Number of sales over the last 3 months:  | 5   |

610 Clematis 610 Clematis St West Palm Beach FL33401 (561) 209-9916 http://www.610clematisstreet.com/



Built in 2006 - 247 units - 8 floors

# **Market Information**



# **Inventory for Sale**

| 610 Clematis    | 5% |
|-----------------|----|
| West Palm Beach | 4% |
| Palm Beach      | 3% |

# Avg. Time to Close Over Last 12 Months

| 610 Clematis    | 64 days |
|-----------------|---------|
| West Palm Beach | 52 days |
| Palm Beach      | 56 days |