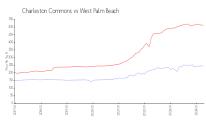

#### **Market Information**

Charleston Commons: \$245/sq. ft. West Palm Beach: \$511/sq. ft.

West Palm Beach: \$511/sq. ft.
Palm Beach: \$475/sq. ft.