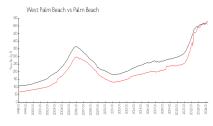

#### **Market Information**

Charleston Commons: \$245/sq. ft. West Palm Beach: \$511/sq. ft.

West Palm Beach: \$511/sq. ft.
Palm Beach: \$475/sq. ft.