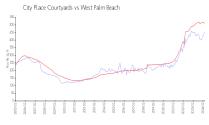

### **Market Information**

City Place Courtyards: \$455/sq. ft. West Palm Beach: \$511/sq. ft.

West Palm Beach: \$511/sq. ft. Palm Beach: \$475/sq. ft.