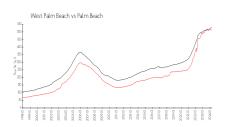

### **Market Information**

City Place Courtyards: \$455/sq. ft. West Palm Beach: \$511/sq. ft.

West Palm Beach: \$511/sq. ft. Palm Beach: \$475/sq. ft.