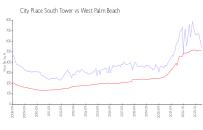

### **Market Information**

City Place South Tower:

West Palm Beach:

\$536/sq. ft.

\$511/sq. ft.

\$511/sq. ft.

Palm Beach:

\$475/sq. ft.