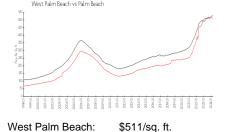

### **Market Information**

City Place South Tower:

West Palm Beach:

\$536/sq. ft.

\$511/sq. ft.

\$511/sq. ft.

Palm Beach:

\$475/sq. ft.