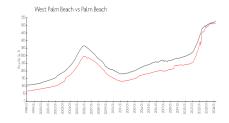

## Market Information

City Side: \$216/sq. ft. West Palm Beach: \$511/sq. ft.

West Palm Beach: \$511/sq. ft.
Palm Beach: \$475/sq. ft.