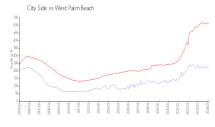

## Market Information

City Side: \$216/sq. ft. West Palm Beach: \$511/sq. ft.

West Palm Beach: \$511/sq. ft.
Palm Beach: \$475/sq. ft.