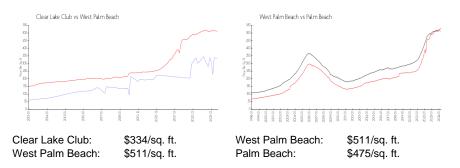

# **Clear Lake Club**

700-760 Executive Center Dr, West Palm Beach, FL, Palm Beach 33401

# **Building Information**

| Number of units:                         | 316 |
|------------------------------------------|-----|
| Number of active listings for rent:      | 11  |
| Number of active listings for sale:      | 5   |
| Building inventory for sale:             | 1%  |
| Number of sales over the last 12 months: | 14  |
| Number of sales over the last 6 months:  | 9   |
| Number of sales over the last 3 months:  | 2   |
|                                          |     |

Clear Lake Palms Condo Association Address: 401 Executive Center Dr, West Palm Beach, FL 33401, Phone:+1 561-697-4505



Built in 1986 - 316 units - 3 floors

# **Market Information**



# **Inventory for Sale**

| Clear Lake Club | 1% |
|-----------------|----|
| West Palm Beach | 4% |
| Palm Beach      | 3% |

# Avg. Time to Close Over Last 12 Months

| Clear Lake Club | 25 days |
|-----------------|---------|
| West Palm Beach | 52 days |
| Palm Beach      | 56 days |