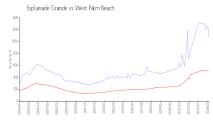

#### **Market Information**

\$511/sq. ft.

\$475/sq. ft.

Esplanade Grande: \$1072/sq. ft. West Palm Beach: West Palm Beach: \$511/sq. ft. Palm Beach: