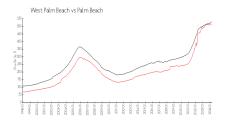

#### **Market Information**

\$511/sq. ft.

\$475/sq. ft.

Esplanade Grande: \$1072/sq. ft. West Palm Beach: West Palm Beach: \$511/sq. ft. Palm Beach: