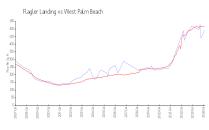

#### **Market Information**

Flagler Landing: \$492/sq. ft. West Palm Beach: \$515/sq. ft.

West Palm Beach: \$515/sq. ft. Palm Beach: \$476/sq. ft.