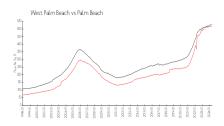

#### **Market Information**

Flagler Landing: \$492/sq. ft. West Palm Beach: \$515/sq. ft.

West Palm Beach: \$515/sq. ft. Palm Beach: \$476/sq. ft.