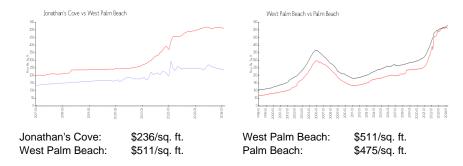

# Jonathan's Cove

4543-5267 Palmbrook Cir, West Palm Beach, FL, Palm Beach 33417

## **Building Information**

Number of units: 264
Number of active listings for rent: 4
Number of active listings for sale: 2
Building inventory for sale: 0%
Number of sales over the last 12 months: 12
Number of sales over the last 6 months: 5
Number of sales over the last 3 months: 2

Jonathan's Cove HOA c/o GRS Community Management 3900 Woodlake Blvd. Suite 309 Lake Worth, FL 33463

TEL: 561-641-8554 FAX: 561-641-9448

Built in 2002 - 264 units - 2 floors

### **Market Information**



## **Inventory for Sale**

| Jonathan's Cove | 0% |
|-----------------|----|
| West Palm Beach | 4% |
| Palm Beach      | 3% |

# Avg. Time to Close Over Last 12 Months

| Jonathan's Cove | 29 days |
|-----------------|---------|
| West Palm Beach | 52 days |
| Palm Beach      | 56 davs |