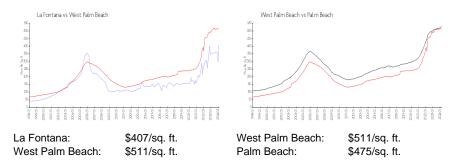

### Inventory for Sale

| La Fontana      | 5% |
|-----------------|----|
| West Palm Beach | 4% |
| Palm Beach      | 3% |

### Avg. Time to Close Over Last 12 Months

| La Fontana      | 105 days |
|-----------------|----------|
| West Palm Beach | 52 days  |
| Palm Beach      | 56 days  |