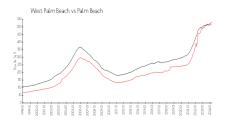

### **Market Information**

Lakeshore Club: \$362/sq. ft.
West Palm Beach: \$511/sq. ft.

West Palm Beach: \$511/sq. ft. Palm Beach: \$475/sq. ft.