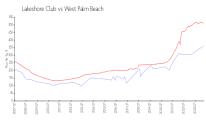

### **Market Information**

Lakeshore Club: \$362/sq. ft.
West Palm Beach: \$511/sq. ft.

West Palm Beach: \$511/sq. ft. Palm Beach: \$475/sq. ft.