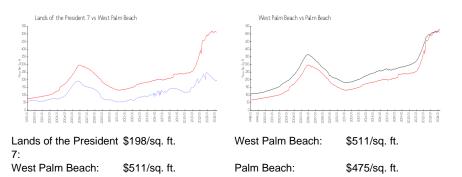

# Lands of the President 7

2425 Presidential Wy, West Palm Beach, FL, Palm Beach 33401

### **Building Information**

| Number of units:                         | 114 |
|------------------------------------------|-----|
| Number of active listings for rent:      | 3   |
| Number of active listings for sale:      | 14  |
| Building inventory for sale:             | 12% |
| Number of sales over the last 12 months: | 5   |
| Number of sales over the last 6 months:  | 2   |
| Number of sales over the last 3 months:  | 1   |
|                                          |     |

Lands Of Prsdent Condo 7 Assoc 2425 Presidential Way West Palm Beach, FL33401-1322 (561) 684-0052



Built in 1974 - 114 units - 21 floors

#### **Market Information**



## **Inventory for Sale**

| Lands of the President 7 | 12% |
|--------------------------|-----|
| West Palm Beach          | 4%  |
| Palm Beach               | 3%  |

#### Avg. Time to Close Over Last 12 Months

| Lands of the President 7 | 81 days |
|--------------------------|---------|
| West Palm Beach          | 52 days |
| Palm Beach               | 56 days |