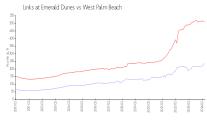

# **Links at Emerald Dunes**

2880-2945 Hidden Hills Rd, West Palm Beach, FL, Palm Beach 33411

## **Building Information**

Number of units: 185
Number of active listings for rent: 4
Number of active listings for sale: 2
Building inventory for sale: 1%
Number of sales over the last 12 months: 9
Number of sales over the last 6 months: 4
Number of sales over the last 3 months: 2

Links at Emerald Dunes BANYAN PROPERTY MANAGEMENT, INC. 2328 South Congress Ave. Suite 1-C West Palm Beach, FL 33406 561-649-8585

Built in 2006 - 185 units - 2 floors

### **Market Information**



Links at Emerald \$239/sq. ft. Dunes:

West Palm Beach: \$511/sq. ft.

West Palm Beach: \$511/sq. ft.

Palm Beach: \$475/sq. ft.

## **Inventory for Sale**

Links at Emerald Dunes 1%
West Palm Beach 4%
Palm Beach 3%

# Avg. Time to Close Over Last 12 Months

Links at Emerald Dunes46 daysWest Palm Beach52 daysPalm Beach56 days