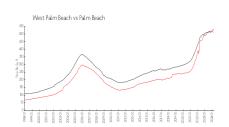

### **Market Information**

One Watermark Place: \$1591/sq. ft. West Palm Beach: \$511/sq. ft.

West Palm Beach: \$511/sq. ft.
Palm Beach: \$475/sq. ft.