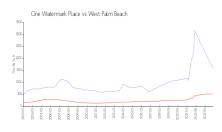

### **Market Information**

One Watermark Place: \$1591/sq. ft. West Palm Beach: \$511/sq. ft.

West Palm Beach: \$511/sq. ft.
Palm Beach: \$475/sq. ft.