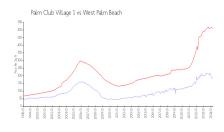

#### **Market Information**

Palm Club Village 1: \$185/sq. ft. West Palm Beach: \$511/sq. ft.

West Palm Beach: \$511/sq. ft. Palm Beach: \$475/sq. ft.