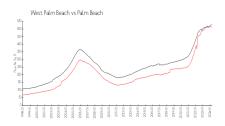

#### **Market Information**

Palm Club Village 1: \$185/sq. ft. West Palm Beach: \$511/sq. ft.

West Palm Beach: \$511/sq. ft. Palm Beach: \$475/sq. ft.