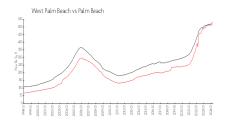

#### **Market Information**

Palm Club Village II: \$199/sq. ft. West Palm Beach: \$511/sq. ft.

West Palm Beach: \$511/sq. ft. Palm Beach: \$475/sq. ft.