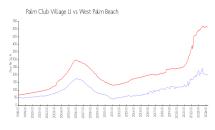

#### **Market Information**

Palm Club Village II: \$199/sq. ft. West Palm Beach: \$511/sq. ft.

West Palm Beach: \$511/sq. ft. Palm Beach: \$475/sq. ft.