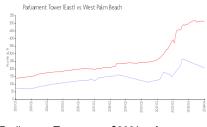

#### **Market Information**

Parliament Tower \$208/sq. ft. (East):

West Palm Beach: \$511/sq. ft.

West Palm Beach: \$511/sq. ft.

Palm Beach: \$475/sq. ft.