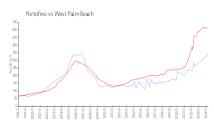

#### **Market Information**

20 Cooks | 10 Cooks |

Portofino: \$335/sq. ft. West Palm Beach: \$511/sq. ft.

West Palm Beach: \$511/sq. ft. Palm Beach: \$475/sq. ft.

West Palm Beach vs Palm Beach