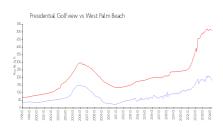

#### **Market Information**

West Palm Beach vs Palm Beach

Presidential Golfview: \$180/sq. ft. West Palm Beach: \$511/sq. ft. West Palm Beach: \$475/sq. ft. Palm Beach: \$475/sq. ft.