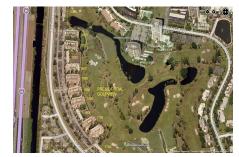

# **Presidential Golfview**

1700 N Congress Ave, West Palm Beach, FL, Palm Beach 33401

Presidential Golfview Condo West Palm Beach, FL 33401 1700 N Congress Ave Apt A, (561) 684-7725 1720 N Congress Ave Apt A, (561) 471-0981 1750 N Congress Ave, (561) 688-0892 1820 N Congress Ave Apt A, (561) 686-6342 1850 N Congress Ave, (561) 686-1077 1860 N Congress Ave (561) 686-4948 1900 S Congress Ave Ste A, (561) 683-7512 2000 N Congress Ave # A, (561) 684-1531

Built in 1981 - 436 units - 4 floors