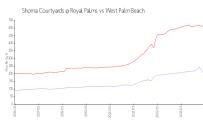

### **Market Information**

Shoma Courtyards @ \$209/sq. ft.

Royal Palms:

West Palm Beach: \$511/sq. ft.

West Palm Beach: \$511/sq. ft.

Palm Beach: \$475/sq. ft.