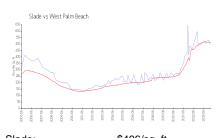

#### **Market Information**

Slade: \$496/sq. ft. West Palm Beach: \$511/sq. ft.

West Palm Beach: \$511/sq. ft.
Palm Beach: \$475/sq. ft.