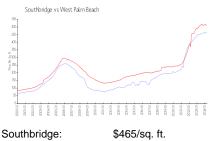

## **Market Information**

\$511/sq. ft.

\$465/sq. ft. West Palm Beach: \$511/sq. ft.

Palm Beach:

\$475/sq. ft.

Inventory for Sale

West Palm Beach:

Southbridge West Palm Beach 0%%