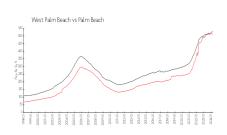

#### **Market Information**

Spencer Place: \$156/sq. ft.
West Palm Beach: \$511/sq. ft.

West Palm Beach: \$511/sq. ft.
Palm Beach: \$475/sq. ft.