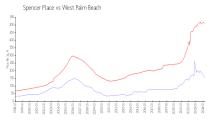

#### **Market Information**

Spencer Place: \$156/sq. ft.
West Palm Beach: \$511/sq. ft.

West Palm Beach: \$511/sq. ft.
Palm Beach: \$475/sq. ft.