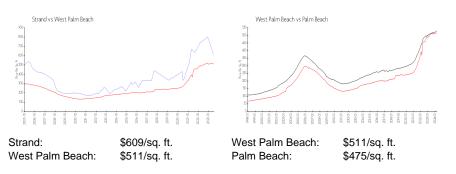

# Strand

255 Evernia St, West Palm Beach, FL, Palm Beach 33401

## **Building Information**

| Number of units:                         | 275 |
|------------------------------------------|-----|
| Number of active listings for rent:      | 4   |
| Number of active listings for sale:      | 3   |
| Building inventory for sale:             | 1%  |
| Number of sales over the last 12 months: | 4   |
| Number of sales over the last 6 months:  | 3   |
| Number of sales over the last 3 months:  | 2   |

The Strand 255 Evernia St, West Palm Beach, FL 33401 (561) 805-7031 http://www.strandwestpalm.com/



Built in 2003 - 275 units - 15 floors

#### **Market Information**



#### **Inventory for Sale**

| Strand          | 1% |
|-----------------|----|
| West Palm Beach | 4% |
| Palm Beach      | 3% |

## Avg. Time to Close Over Last 12 Months

| Strand          | 42 days |
|-----------------|---------|
| West Palm Beach | 52 days |
| Palm Beach      | 56 days |